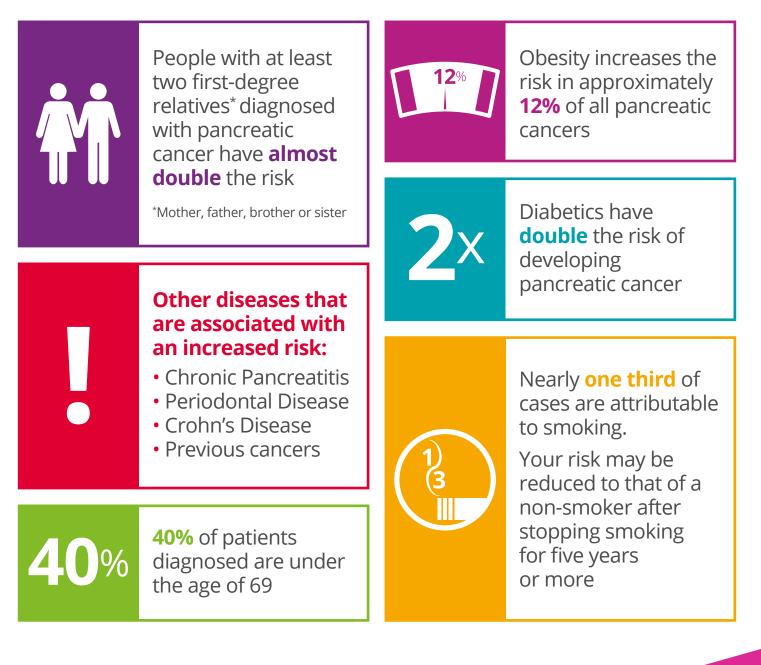

## The Risks for pancreatic cancer

The exact causes of pancreatic cancer are unknown but some factors can **increase your risk** 